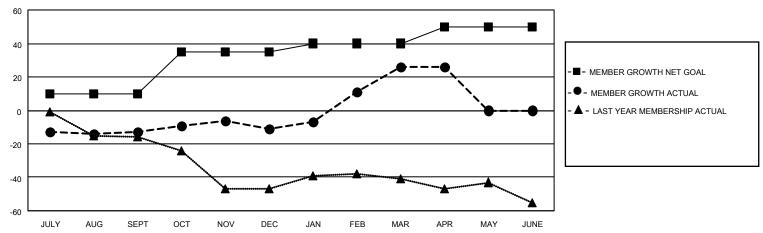

## District 20 R1

| Clubs                 |               |           |               | Members               |                       |                         |                                                    |
|-----------------------|---------------|-----------|---------------|-----------------------|-----------------------|-------------------------|----------------------------------------------------|
| RESULTS FOR 2022-2023 |               |           |               | RESULTS FOR 2022-2023 |                       |                         |                                                    |
| QUARTER               | NEW CLUB GOAL | NEW CLUBS | DROPPED CLUBS | QUARTER MEMB          | ER GROWTH NET<br>GOAL | MEMBER GROWTH<br>ACTUAL | DROPPED<br>MEMBERS ACTUAL<br>(including transfers) |
| JULY/AUG/SEPT         | 0             | 0         | 0             | JULY/AUG/SEPT         | 10                    | 6                       | 17                                                 |
| OCT/NOV/DEC           | 1             | 0         | 0             | OCT/NOV/DEC           | 25                    | 11                      | 8                                                  |
| JAN/FEB/MAR           | 0             | 0         | 0             | JAN/FEB/MAR           | 5                     | 53                      | 13                                                 |
| APR/MAY/JUNE          | 0             | 0         | 0             | APR/MAY/JUNE          | 10                    | 4                       | 4                                                  |

#### GOALS AND ACTUAL MEMBERS CUMULATIVE

| DROPPED CLUBS: 0 |    | 16 CLUBS OF 28 ADDED 1 OR<br>MORE NEW MEMBERS | GENDER DISTRIBUTION                |              |  |
|------------------|----|-----------------------------------------------|------------------------------------|--------------|--|
|                  |    | WORL NEW WEINBERG                             | MALE                               | 417 (57.44%) |  |
|                  |    |                                               | FEMALE 309 (42.56%)                |              |  |
| DROPPED MEMBERS  |    |                                               | NON BINARY                         | 0 (0.00%)    |  |
|                  |    |                                               | PREFER NOT TO ANSWER               | 0 (0.00%)    |  |
| DECEASED         | 4  |                                               |                                    |              |  |
| CLUB CANCELLED   | 0  | CLICK HERE FOR CUMULATIVE                     | TOTAL FAMILY UNIT MEMBERS 127      |              |  |
| OTHER            | 38 | MEMBERSHIP DATA                               |                                    |              |  |
| TOTAL            | 42 |                                               | FAMILY MEMBERS PAYING HALF DUES 66 |              |  |
|                  |    |                                               |                                    |              |  |